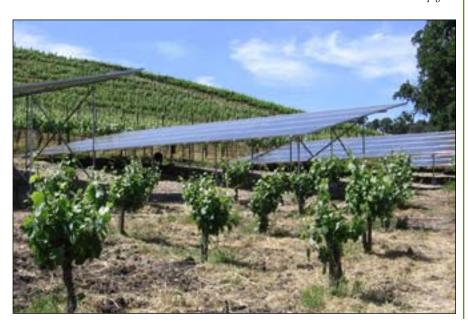

#### Solar Power at Tablas Creek

We were approached early this year by REC Solar, a solar power company based in Los Osos. Their proposal was for a net-metered system consisting of 140 solar panels, tied together into five arrays of 28 each (four rows high by seven rows wide). After analyzing the costs and energy savings, and figuring out our financing, we began construction on our solar power system in April, and completed it in about six weeks. The system faces due south, between the head-pruned Mourvèdre vines and the hill behind the winery. The arrays are mounted on durable galvanized steel frames and are sunk two feet into the ground.

By our estimates, the five arrays (each consisting of 28 solar panels) that we installed this spring should provide enough power to cover at least half the

needs of our winery and office buildings. The winery in particular is very energy-intensive to run, as the chillers that cool the cellar have to work for much of the year. Between the energy savings and the tax incentives currently in place in California, REC Solar estimates that our installation will pay for itself in approximately ten years.