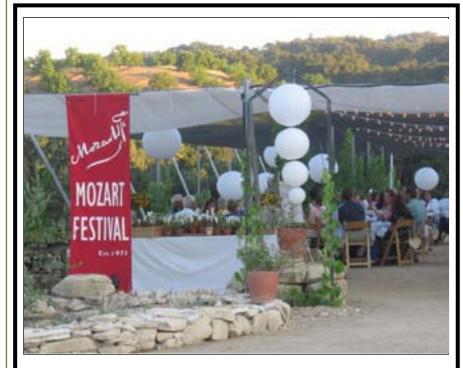

#### Midsummer Night Mozart at Tablas Creek

On July 8, the Tablas Creek and Windrose Farm greenhouses were transformed into an elegant setting for a gala dinner benefitting the San Luis Obispo Mozart Festival. Chef Tom Fundaro of Villa Creek prepared a delicious five course meal paired with Tablas Creek wines, and the event helped raise over \$10,000 for the Festival.