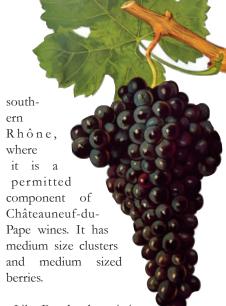

Bourboulenc has been grown for centuries in the south of France, primarily in the Vaucluse in Provence, but acreage has decreased to approxi-

mately 1550 acres as of 2008. It serves primarily as a blending varietal in the wines of Provence and the southern Rhône,

and is particularly important in the wines of Languedoc and the Minervois where it is blended with Marsanne and Grenache Blanc. It is a vigorous but late budding white grape, which should be good news in our frequent spring frosts. It ripens late, with loose bunches of large fruit and maintains moderate sugars and

good acidity, providing freshness in

blends as well as aromas of citrus and

Vaccarèse, also known as Brun Argenté for the russet hue to its berries and the silvery tint to its leaves, is found almost exclusively

Like Bourboulenc, it is a late budding variety. It a spicy, peppery quality to the wines, and according to the ampelographer Pierre Galet is said to have an "uncontestable original floral aroma, a fresh and elegant taste'. As of 2008, there were only 30 acres planted in France, and none that we've been able to find elsewhere.