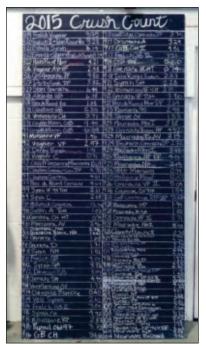

|               | Signatu                       | ıre:                 |                   |            |  |  |  |  |  |  |

1:00 PM



The completed harvest chalkboard, showing the lots picked during the 2015 harvest.

We are encouraged that our dry-farmed, wide-spaced blocks performed well this year. Yields on these parcels were down just 5.8%, much less than our more traditional trellised, close-spaced blocks. This validates our decision to plant our new parcel (scheduled to begin this winter) head-trained and dry-farmed.

Sugars (which averaged 22.6° Brix across all grape varieties) look more like the cool years of 2010 and 2011 than like our warmer years, while our pH (which averaged 3.59 across all varieties) was identical to 2014 and comparable to 2012-2013. We attribute the relatively modest sugars and pH levels to the alternating warmer-than-average and cooler-than-average stretches that we saw all summer. Consi