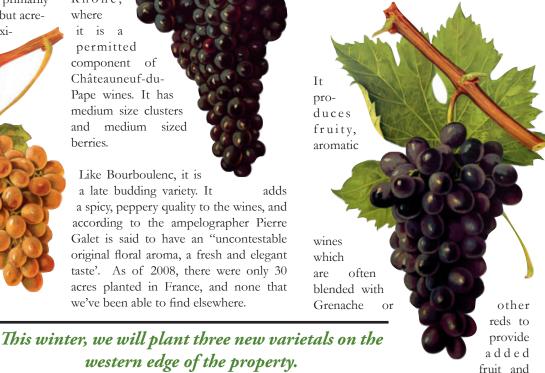

## Focus Varietals: Bourboulenc, Vaccarèse, and Cinsaut

In 2003, we brought in several of the more obscure Rhône varietals, including Bourboulenc, Vaccarèse, and Cin-After undergoing quarantine and virus clean-up at U.C. Davis, these were released to us in 2012. Our nursery partner NovaVine has been multiplying and grafting the bud material over the last few years. Now that we have enough, we will plant a half-acre of each on the western edge of the property this winter. Here's what we know. As you'll see, in some cases it's not much. But we're excited to learn!

Like Bourboulenc, it is a late budding variety. It a spicy, peppery quality to the wines, and according to the ampelographer Pierre Galet is said to have an "uncontestable original floral aroma, a fresh and elegant taste'. As of 2008, there were only 30 acres planted in France, and none that we've been able to find elsewhere.

most widely planted varietal in Morocco. In Lebanon, where it is the third most planted wine grape, the varietal is a key component of Chateau Musar's wines. Cinsaut was imported to South Africa in the mid-19th century, and was the region's most important red wine grape until the 1960s; the South African Pinotage varietal is a crossing of Pinot Noir and Cinsaut. In the U.S., there are approximately 80 acres planted in California, with additional acreage in Washington.

The varietal is drought-resistant and tolerant of hot, dry climates, though susceptible to rot.

softness. It is well suited to a single-varietal rosé.

Cinsaut (also Cinsault) is the best known of our three new grapes. An important grape in the Languedoc region of southern France where over 51,000 acres are planted, Cinsaut also has had a global reach. During French colonization of North Africa, Cinsaut was brought to Algeria and Morocco, and it is still the

western edge of the property.

We look forward to seeing what these grapes can do in Paso Robles. The success we and others have had in California with our other formerly unknown varietals (such as Counoise, Picpoul, and Grenache Blanc) makes us hopeful!